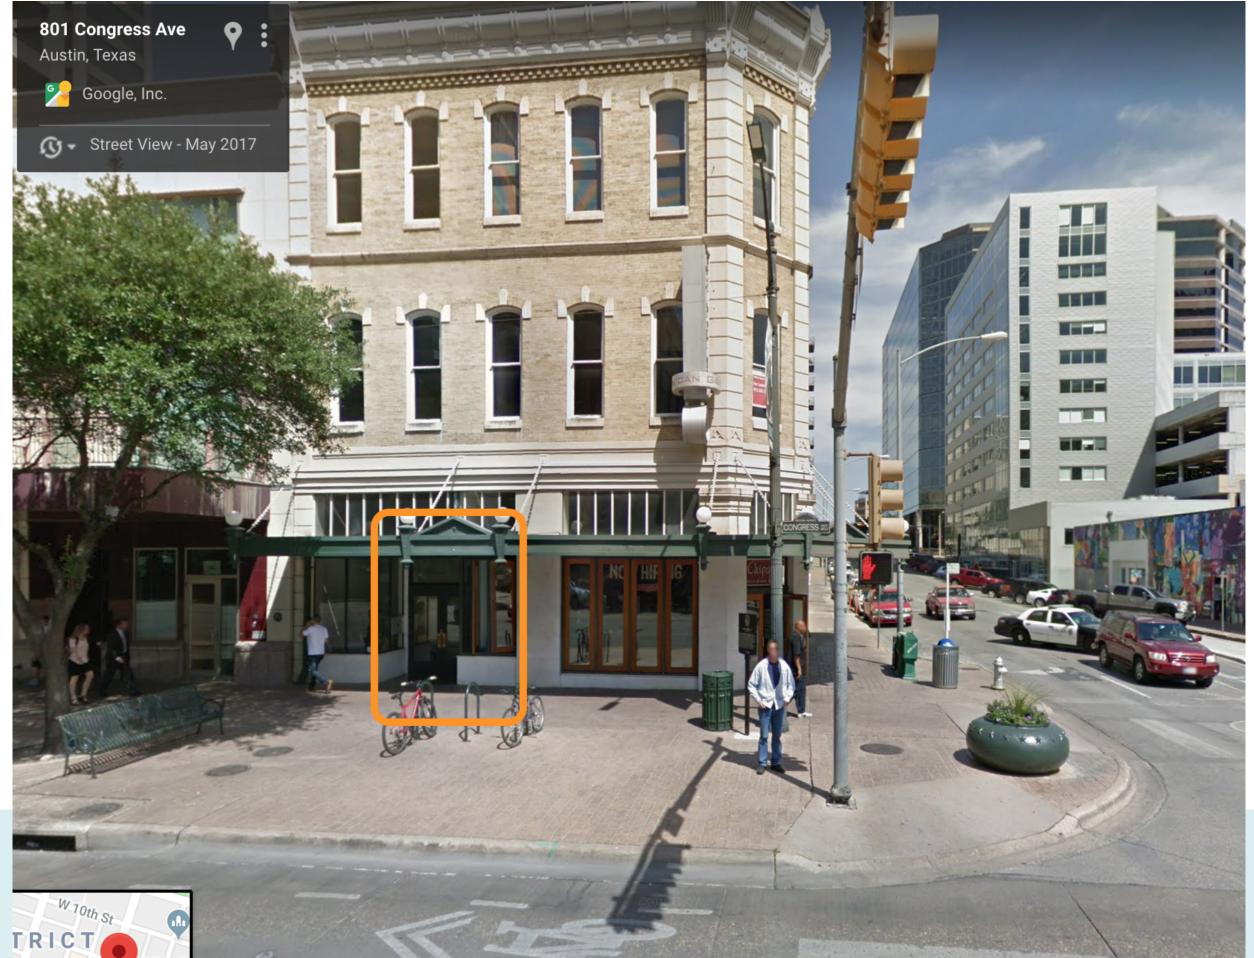

# **Our Location**

Senseye Office : 801 Congress Ave. Suite 200 Austin TX, 78701

# **Access Instructions**

Use the call box on the left and select Senseye

This will ring us and we will buzz the door open

We are above Chipotle so we are the green door pictured below.

Google